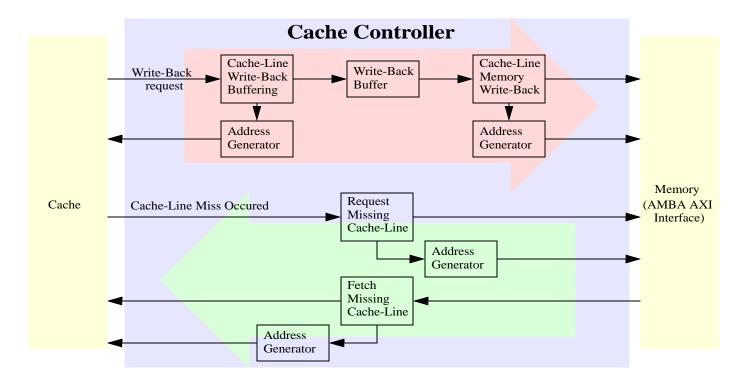

irect-Mapped, Set-Associative And Associative Cache Compatable
- Configurable For Any Number Of Words Per Cache-Lines
- Configurable For Any Number Of Cache Memory Banks
- Configurable For 8, 16, 32, 64-bit Data Width
- Configurable For Any Number Of Cache Lines
- AMBA AXI Memory Interface Support

- Other Interface Protocols Suport Can Be Added If Needed
- Performance Optimization Features:
- Critical Word First Fetch Capability
- Cache-line Fetch Support With Address Wrap-Around Capability
- Write-back Buffer For Cache-Line Write-Back Optimization

## The CACHE CONTROLLER IP Package

- Cache Controller Verilog RTL
- Verilog Testbench
- Verification Environemnt, scripts and tools

- Configurable Test Transaction Toolchain
- Synthesis And STA Scripts
- Documentation

## **Block Diagram**